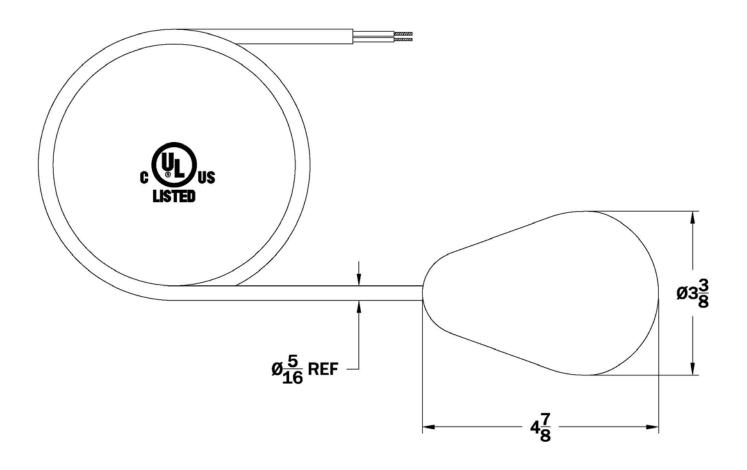

#### **Features & Benefits**

- Durable Polypropylene Body Foam Filled Construction
- Mechanical Type Switch Actuation
- Narrow Angle (10° Operating Range)
- Control or Pilot Duty Rated Only
- Ideal for use with Control Panels
- Rated 5 amps @ 120VAC/240VAC
- Available in Pump Up or Pump Down Configurations
- Available w/External Weight, SST Pipe Clamp or Cable Tie
- Multiple Cord Lengths Available

\*Note: Consult the factory for other available options. Not Recommended for Potable Water Applications.