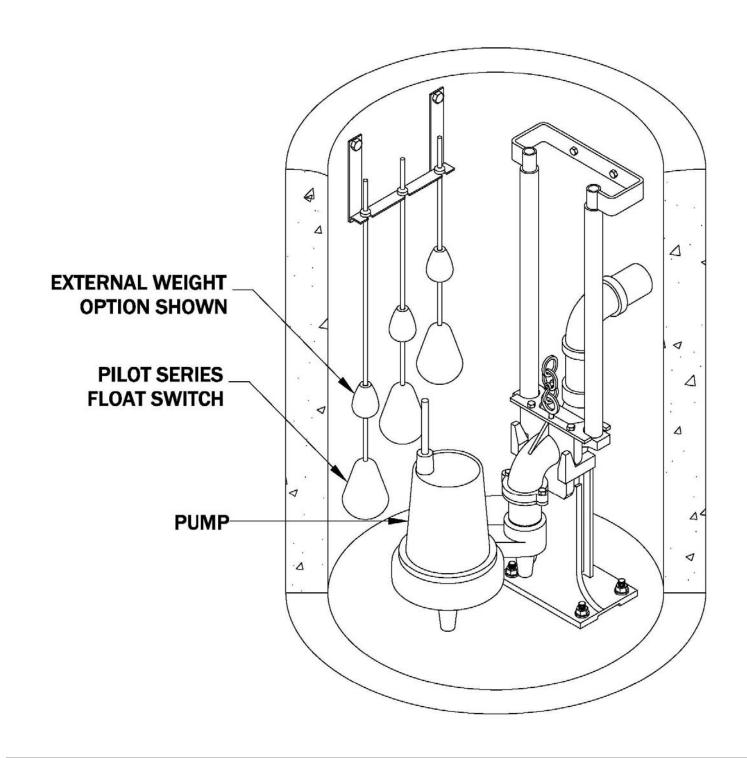

### **Float Switches**



# "20A600-E" Series Eco-Friendly Pilot Series Float Switches

#### **Features & Benefits**

- Durable Polypropylene Body Foam Filled Construction
- Mechanical Type Switch Actuation
- Narrow Angle (10° Operating Range)
- Control or Pilot Duty Rated Only
- Ideal for use with Control Panels
- Rated 5 amps @ 120VAC/240VAC
- Available in Pump Up or Pump Down Configurations
- Available w/External Weight, SST Pipe Clamp or Cable Tie
- Multiple Cord Lengths Available



\*Note: Consult the factory for other available options. Not Recommended for Potable Water Applications.



## "20A600-E" Series Eco-Friendly Pilot Series Float Switches

### **Typical Mounting**