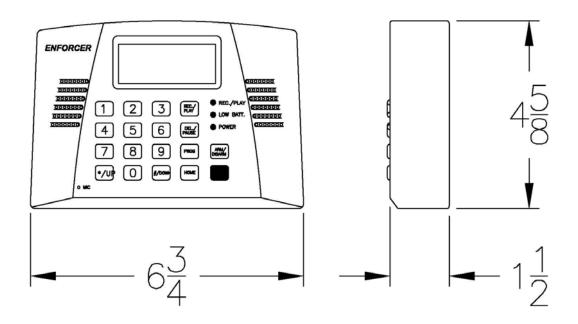

## "C16" Land-line Auto Dialer

## **Standard Features & Benefits**

- Primary voltage: 115VAC, Secondary voltage: 12VDC
- Remote notification of alarm situation via phone call \*
- Up to 20 second alarm message
- Custom record messages made on-site via built-in microphone
- No third-party service contract required
- Support for battery backup (battery not included)
- Program up to 5 contacts
- Requires hard-wired phone line (RJ11 plug inside unit)