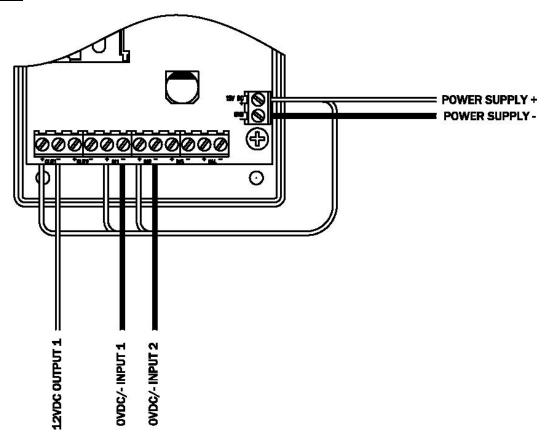

& Benefits**

- Operation voltage: 12VDC
- Remote notification of alarm situation via email/text over cellular connection \*
- Support for LTE and 3G Verizon/AT&T Networks
- Support for up to 99 contacts
- Communication and signal strength indicators for on-site diagnostics
- Configure messages and output function via secure web application
- Generate reports for activated units/locations and export to excel via secure web application
- Requires third-party activation and subscriptions (SMS/text messaging fees may also apply)



<sup>\*</sup> Note: Support for up to 4 input circuits and 2 output circuits. Consult the factory for available configurations. Standard configuration assumes high-water-alarm only.





# "C16-LTE" Cellular Auto-dialer

#### **Schematic**



### **Connections**