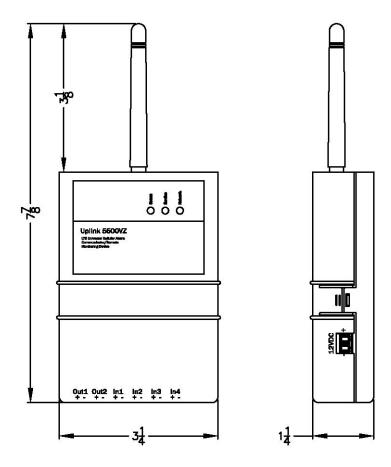

# "C16-LTE" Cellular Auto-dialer

<sup>\*</sup> Note: Support for up to 4 input circuits and 2 output circuits. Consult the factory for available configurations. Standard configuration assumes high-water-alarm only.