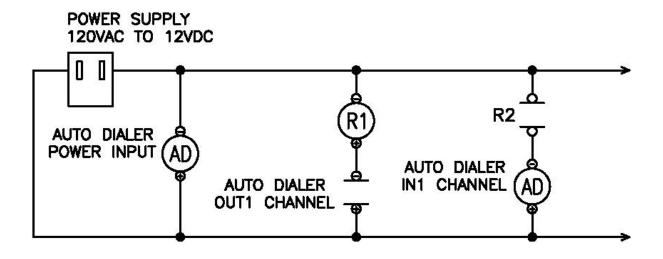

dialer

#### **Features & Benefits**

- Operation voltage: 12VDC
- Remote notification of alarm situation via email/text over cellular connection \*
- Support for LTE and 3G Verizon/AT&T Networks
- Support for up to 99 contacts
- Communication and signal strength indicators for on-site diagnostics
- Configure messages and output function via secure web application
- Generate reports for activated units/locations and export to excel via secure web application
- Requires third-party activation and subscriptions (SMS/text messaging fees may also apply)



<sup>\*</sup> Note: Support for up to 4 input circuits and 2 output circuits. Consult the factory for available configurations. Standard configuration assumes high-water-alarm only.





# "C16-LTE" Cellular Auto-dialer

#### **Schematic**



### **Connections**