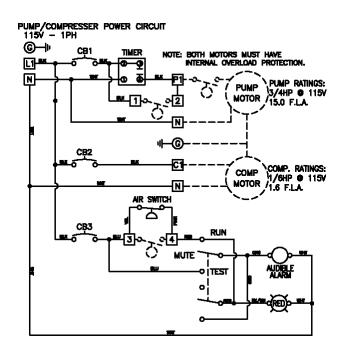

- Ground Lug
- Easily Replaceable Components
- Nema 4x Rating
- Color Coded Internal Wiring
- Works with most Aerobic Treatment Systems
- Provided with Wiring Schematic and Detailed Connection Diagram for Installer
- Mounting Feet for Enclosure
- Two year limited control panel warranty



(50B109-CAV SHOWN)



### **Available Options**

- Externally Mounted Pump Test Switch
- Internally Mounted Air Pressure Switch
- Auto-Dialer
- Locking Stainless Steel Latch
- Repeat Cycle Timer Option
- Mercury or Mechanical Float Switches for the Pump and High Water Alarm Circuits

Note: Consult the factory for other available options. Also, some options may require an increase in the enclosure size.





# "50B109-CAV" Model Aerobic Control Panel

### **Panel Dimensions**



### **Wiring Schematic**