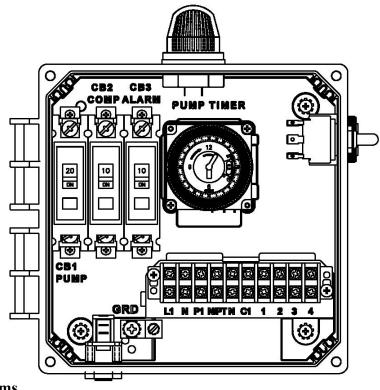

## "50B109-CAV" Model Aerobic Control Panel

#### **Features & Benefits**

- Circuit Breakers for Pump, Compressor & Alarm Circuits
- 24 Hr Timer w/15 minute intervals
- Large & Easy to Access Terminal Block
- Externally Mounted Run/Mute/Test Switch w/UV resistant sealing boot
- Externally Mounted Audible Alarm
- Rugged UV resistant Externally Mounted Alarm Light
- Durable Weather Resistant Hinged Poly Enclosure
- Engraved Back Panel
- Ground Lug
- Easily Replaceable Components
- Nema 4x Rating
- Color Coded Internal Wiring
- Works with most Aerobic Treatment Systems
- Provided with Wiring Schematic and Detailed Connection Diagram for Installer
- Mounting Feet for Enclosure
- Two year limited control panel warranty

(50B109-CAV SHOWN)