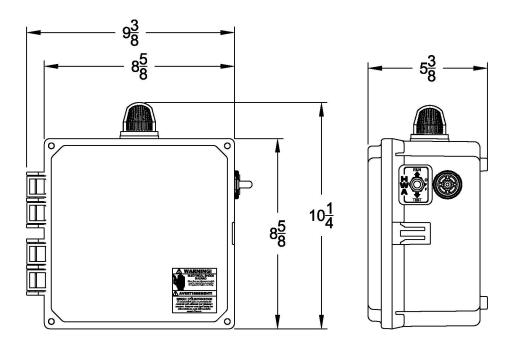

losure
- Engraved Back Panel
- Ground Lug
- Easily Replaceable Components
- Nema 4x Rating
- Color Coded Internal Wiring
- Works with most Aerobic Treatment Systems
- Provided with Wiring Schematic and Detailed Connection Diagram for Installer
- Mounting Feet for Enclosure
- Two year limited control panel warranty



(50B109-CAV SHOWN)



### **Available Options**

- Externally Mounted Pump Test Switch
- Internally Mounted Air Pressure Switch
- Auto-Dialer
- Locking Stainless Steel Latch
- Repeat Cycle Timer Option
- Mercury or Mechanical Float Switches for the Pump and High Water Alarm Circuits

Note: Consult the factory for other available options. Also, some options may require an increase in the enclosure size.





# "50B109-CAV" Model Aerobic Control Panel

### **Panel Dimensions**



### **Wiring Schematic**