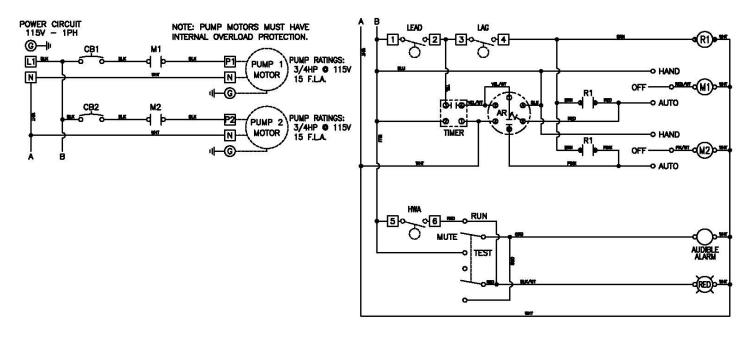

ating Relay
- Ground Lugs
- Easily Replaceable Components
- Nema 4x Rating
- Color Coded Internal Wiring
- Built and Labeled to UL 508A Standard
- Provided with Wiring Schematic and Detailed Connection Diagram for Installer
- Mounting Feet for Enclosure

### **Available Options**

- Auto-Dialer
- Alternating Relay w/Selector Switch
- Locking Stainless Steel Latch
- Timer Override Float
- Auxiliary Alarm Contacts
- Elapsed Timer Meters
- Event or Cycle Counters
- Mercury or Mechanical Float Switches for the Pump and High Water Alarm Circuits

Note: Consult the factory for other available options. Also some options may require an increase in the enclosure size.



# 



**CONTROL PANEL** 

## **"120DT" Model Duplex Dosing Control Panel**

### **Panel Dimensions**



### **Panel Schematic**