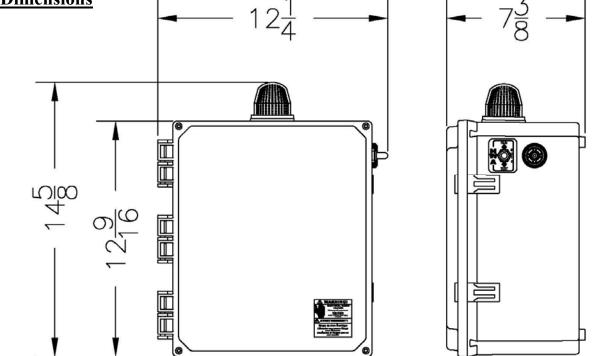

e Motor Contactors
- Alternating Relay
- Ground Lugs
- Easily Replaceable Components
- Nema 4x Rating
- Color Coded Internal Wiring
- Built and Labeled to UL 508A Standard
- Provided with Wiring Schematic and Detailed Connection Diagram for Installer
- Mounting Feet for Enclosure

### **Available Options**

- Auto-Dialer
- Alternating Relay w/Selector Switch
- Locking Stainless Steel Latch
- Timer Override Float
- Auxiliary Alarm Contacts
- Elapsed Timer Meters
- Event or Cycle Counters
- Mercury or Mechanical Float Switches for the Pump and High Water Alarm Circuits

Note: Consult the factory for other available options. Also some options may require an increase in the enclosure size.



# 



**CONTROL PANEL** 

## **"120DT" Model Duplex Dosing Control Panel**

### **Panel Dimensions**



### **Panel Schematic**