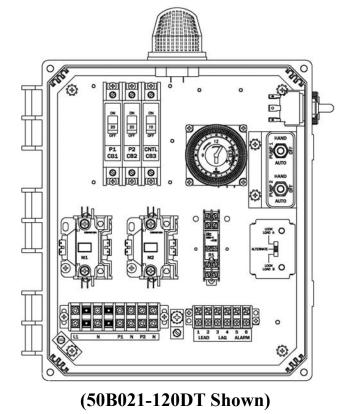

## **"120DT" Model Duplex Dosing Control Panel**

### Features & Benefits

- Circuit Breakers for Pump and Control Circuits
- Repeat Cycle Timer
- Large & Easy to Access Terminal Block
- Usable with 115V Power Only
- Externally Mounted Run/Mute/Test Switch w/UV resistant sealing boot
- Externally Mounted Audible Alarm
- Rugged UV resistant Externally Mounted Alarm Light
- Durable Weather Resistant Hinged Poly Enclosure w/Sst Latches
- Pump Hand-Off-Auto Switches
- Definite Purpose Motor Contactors
- Alternating Relay
- Ground Lugs
- Easily Replaceable Components
- Nema 4x Rating
- Color Coded Internal Wiring
- Built and Labeled to UL 508A Standard
- Provided with Wiring Schematic and Detailed Connection Diagram for Installer
- Mounting Feet for Enclosure

### **Available Options**

- Auto-Dialer
- Alternating Relay w/Selector Switch
- Locking Stainless Steel Latch
- Timer Override Float
- Auxiliary Alarm Contacts
- Elapsed Timer Meters
- Event or Cycle Counters
- Mercury or Mechanical Float Switches for the Pump and High Water Alarm Circuits