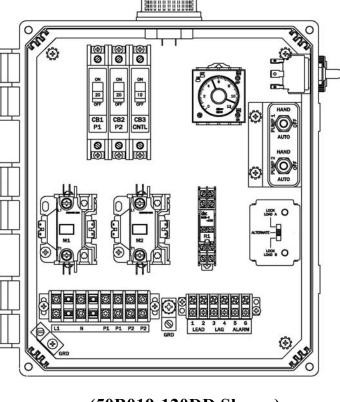

# **"50B019-120DD" Model Duplex Dosing Control Panel**

## (50B019-120DD Shown)

## Features & Benefits

- Circuit Breakers for Pump and Control Circuits
- Repeat Cycle Timer
- Large & Easy to Access Terminal Block
- Usable with 115V Power Only
- Externally Mounted Run/Mute/Test Switch w/UV resistant sealing boot
- Externally Mounted Audible Alarm
- Rugged UV resistant Externally Mounted Alarm Light
- Durable Weather Resistant Hinged Poly Enclosure w/Sst Latches
- Pump Hand-Off-Auto Switches
- Definite Purpose Motor Contactors
- Alternating Relay
- Ground Lugs
- Easily Replaceable Components
- Nema 4x Rating
- Color Coded Internal Wiring
- Built and Labeled to UL 508A Standard
- Provided with Wiring Schematic and Detailed Connection Diagram for Installer
- Mounting Feet for Enclosure