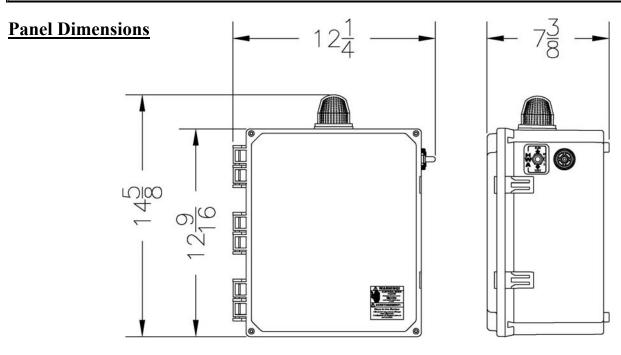

efinite Purpose Motor Contactors
- Alternating Relay
- Ground Lugs
- Easily Replaceable Components
- Nema 4x Rating
- Color Coded Internal Wiring
- Built and Labeled to UL 508A Standard
- Provided with Wiring Schematic and Detailed Connection Diagram for Installer
- Mounting Feet for Enclosure

### **Available Options**

- Auto-Dialer
- Alternating Relay w/Selector Switch
- Locking Stainless Steel Latch
- Timer Override Float
- Auxiliary Alarm Contacts
- Elapsed Timer Meters
- Event or Cycle Counters
- Mercury or Mechanical Float Switches for the Pump and High Water Alarm Circuits

Note: Consult the factory for other available options. Also some options may require an increase in the enclosure size.



## (50B019-120DD Shown)







## **"50B019-120DD" Model Duplex Dosing Control Panel**



#### **Panel Schematic**