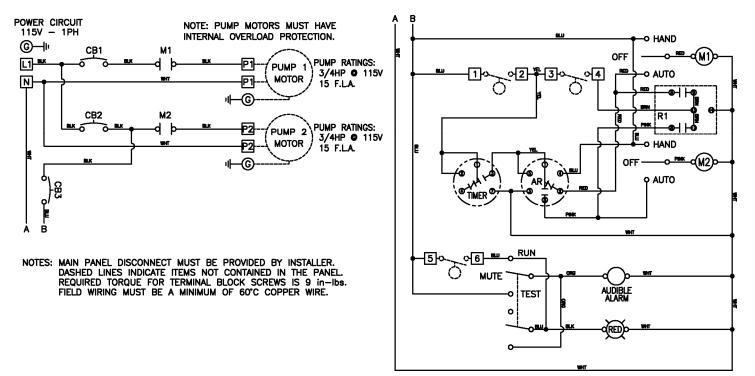

tors
- Alternating Relay
- Ground Lugs
- Easily Replaceable Components
- Nema 4x Rating
- Color Coded Internal Wiring
- Built and Labeled to UL 508A Standard
- Provided with Wiring Schematic and Detailed Connection Diagram for Installer
- Mounting Feet for Enclosure

### **Available Options**

- Auto-Dialer
- Alternating Relay w/Selector Switch
- Locking Stainless Steel Latch
- Timer Override Float
- Auxiliary Alarm Contacts
- Elapsed Timer Meters
- Event or Cycle Counters
- Mercury or Mechanical Float Switches for the Pump and High Water Alarm Circuits

Note: Consult the factory for other available options. Also some options may require an increase in the enclosure size.



## (50B019-120DD Shown)







## **"50B019-120DD" Model Duplex Dosing Control Panel**



#### **Panel Schematic**