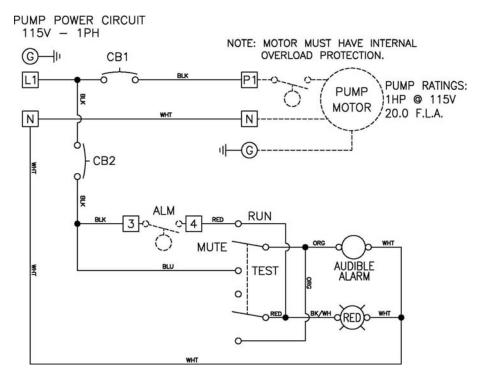

sistant Hinged Poly Enclosure
- Ground Lug
- Easily Replaceable Components
- Nema 4x Rating
- Color Coded Internal Wiring
- Built and Labeled to UL 508A Standard
- Provided with Wiring Schematic and Detailed Connection Diagram for Installer
- Mounting Feet for Enclosure



(50B016- HWA88 Shown)

# 

#### **Available Options**

- Externally Mounted Pump Test Switch
- Separate Power Sources for Pump and Alarm Circuits
- Locking Stainless Steel Latch
- 230 Volt 1 Phase Version
- Mercury or Mechanical Float Switches for the Pump and High Water Alarm Circuits

Note: Consult the factory for other available options. Also some options may require an increase in the enclosure size.



**CONTROL PANEL** 

## "50B016-HWA88" Model Control Panel

#### **Panel Dimensions**



#### **Wiring Schematic**