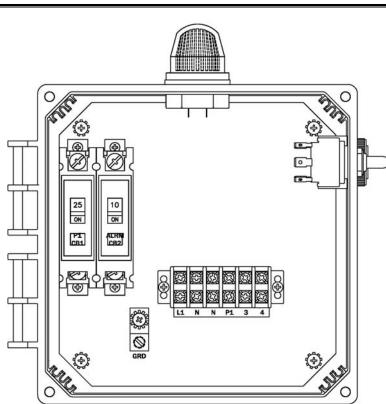

### "50B016-HWA88" Model Control Panel

#### Features & Benefits

- Circuit Breakers for Pump, & Alarm Circuits
- Easy to Access Terminal Block
- Externally Mounted Run/Mute/Test Switch w/UV resistant sealing boot
- Externally Mounted Audible Alarm
- Rugged UV resistant Externally Mounted Alarm Light
- Durable Weather Resistant Hinged Poly Enclosure
- Ground Lug
- Easily Replaceable Components
- Nema 4x Rating
- Color Coded Internal Wiring
- Built and Labeled to UL 508A Standard
- Provided with Wiring Schematic and Detailed Connection Diagram for Installer
- Mounting Feet for Enclosure

(50B016- HWA88 Shown)