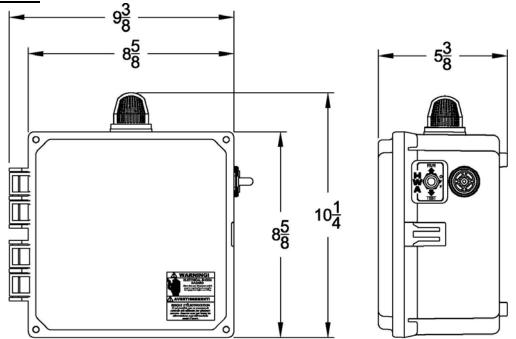

rm Light
- Durable Weather Resistant Hinged Poly Enclosure
- Ground Lug
- Easily Replaceable Components
- Nema 4x Rating
- Color Coded Internal Wiring
- Built and Labeled to UL 508A Standard
- Provided with Wiring Schematic and Detailed Connection Diagram for Installer
- Mounting Feet for Enclosure



(50B016- HWA88 Shown)

# 

#### **Available Options**

- Externally Mounted Pump Test Switch
- Separate Power Sources for Pump and Alarm Circuits
- Locking Stainless Steel Latch
- 230 Volt 1 Phase Version
- Mercury or Mechanical Float Switches for the Pump and High Water Alarm Circuits

Note: Consult the factory for other available options. Also some options may require an increase in the enclosure size.



**CONTROL PANEL** 

## "50B016-HWA88" Model Control Panel

#### **Panel Dimensions**



#### **Wiring Schematic**