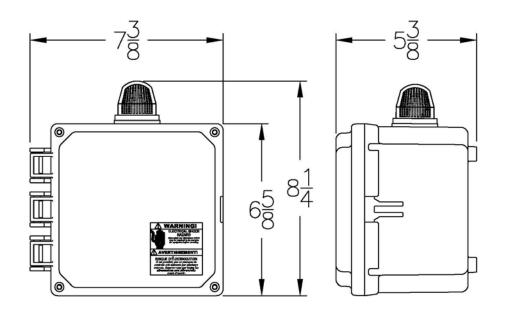

ted Alarm Light
- Durable Weather Resistant Hinged Poly Enclosure
- Ground Lug
- Easily Replaceable Components
- Nema 4x Rating
- Color Coded Internal Wiring
- Built and Labeled to UL 508A Standard
- Works with most Aerobic Treatment Systems
- Provided with Wiring Schematic and Detailed Connection Diagram for Installer
- Mounting Feet for Enclosure



(50B010-HWAP Shown)

### **Available Options**

- Externally Mounted Pump Test Switch
- Larger Enclosure
- Locking Stainless Steel Latch
- 230 Volt 1 Phase Version
- Mercury or Mechanical Float Switches for the Pump and High Water Alarm Circuits



Note: Consult the factory for other available options. Also, some options may require an increase in the enclosure size.





# "50B010-HWAP" Model Aerobic Control Panel

### **Panel Dimensions**



### **Wiring Schematic**