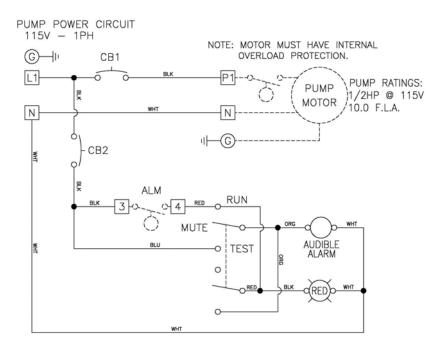

ather Resistant Hinged Poly Enclosure
- Ground Lug
- Easily Replaceable Components
- Nema 4x Rating
- Color Coded Internal Wiring
- Built and Labeled to UL 508A Standard
- Works with most Aerobic Treatment Systems
- Provided with Wiring Schematic and Detailed Connection Diagram for Installer
- Mounting Feet for Enclosure



(50B010-HWAP Shown)

### **Available Options**

- Externally Mounted Pump Test Switch
- Larger Enclosure
- Locking Stainless Steel Latch
- 230 Volt 1 Phase Version
- Mercury or Mechanical Float Switches for the Pump and High Water Alarm Circuits



Note: Consult the factory for other available options. Also, some options may require an increase in the enclosure size.





# "50B010-HWAP" Model Aerobic Control Panel

### **Panel Dimensions**



### **Wiring Schematic**