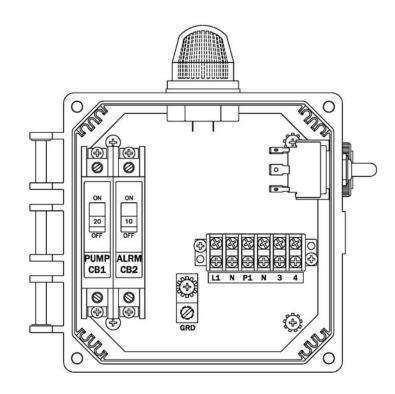

## "50B010-HWAP" Model Aerobic Control Panel

#### **Features & Benefits**

- Circuit Breakers for Pump, & Alarm Circuits
- Easy to Access Terminal Block
- Externally Mounted Run/Mute/Test Switch w/UV resistant sealing boot
- Externally Mounted Audible Alarm
- Rugged UV resistant Externally Mounted Alarm Light
- Durable Weather Resistant Hinged Poly Enclosure
- Ground Lug
- Easily Replaceable Components
- Nema 4x Rating
- Color Coded Internal Wiring
- Built and Labeled to UL 508A Standard
- Works with most Aerobic Treatment Systems
- Provided with Wiring Schematic and Detailed Connection Diagram for Installer
- Mounting Feet for Enclosure

(50B010-HWAP Shown)