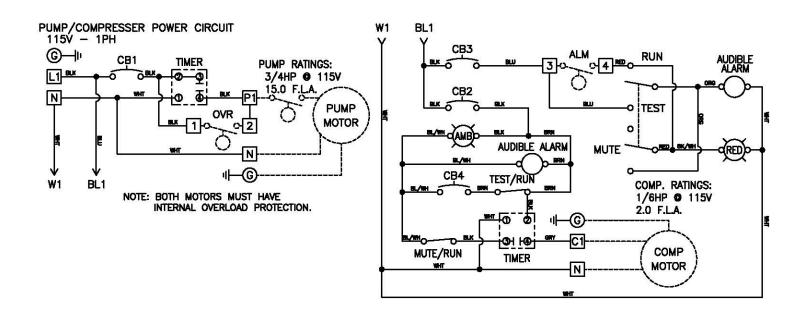

ts
- Nema 4x Rating
- Color Coded Internal Wiring
- Built and Labeled to UL 508A Standard
- Works with most Aerobic Treatment Systems
- Provided with Wiring Schematic and Detailed Connection Diagram for Installer
- Mounting Feet for Enclosure
- Two-year limited control panel warranty

# 

(50B009-SN-2T SHOWN)



## **Available Options**

- Externally Mounted Pump Test Switch
- Externally Mounted Air Pressure Switch
- Auto-Dialer
- Locking Stainless Steel Latch
- Repeat Cycle Timer Option
- Mercury or Mechanical Float Switches for the Pump and High Water Alarm Circuits

Note: Consult the factory for other available options. Also, some options may require an increase in the enclosure size.



# "50B009-SN-2T" Model Aerobic Control Panel

### **Panel Dimensions**



### **Wiring Schematic**