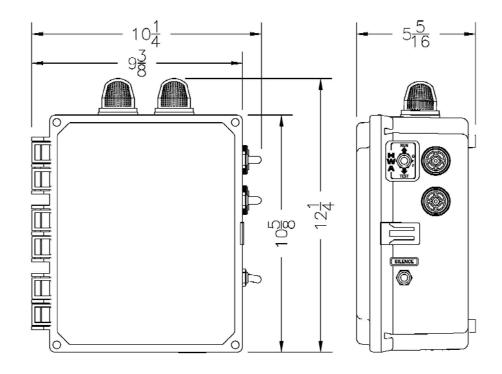

Easily Replaceable Components
- Nema 4x Rating
- Color Coded Internal Wiring
- Built and Labeled to UL 508A Standard
- Works with most Aerobic Treatment Systems
- Provided with Wiring Schematic and Detailed Connection Diagram for Installer
- Mounting Feet for Enclosure
- Two-year limited control panel warranty

# 

(50B009-SN-2T SHOWN)



## **Available Options**

- Externally Mounted Pump Test Switch
- Externally Mounted Air Pressure Switch
- Auto-Dialer
- Locking Stainless Steel Latch
- Repeat Cycle Timer Option
- Mercury or Mechanical Float Switches for the Pump and High Water Alarm Circuits

Note: Consult the factory for other available options. Also, some options may require an increase in the enclosure size.



# "50B009-SN-2T" Model Aerobic Control Panel

### **Panel Dimensions**



### **Wiring Schematic**