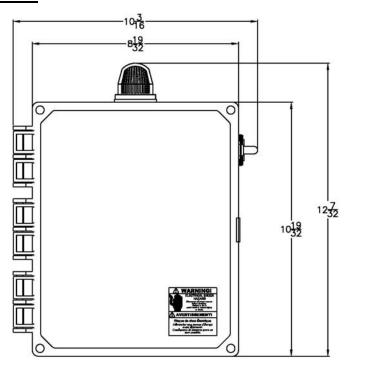

sure Switch
- Durable Weather Resistant Hinged Poly Enclosure
- Silk Screen Back Panel
- Ground Lug
- Easily Replaceable Components
- Nema 4x Rating
- Color Coded Internal Wiring
- Built and Labeled to UL 508A Standard
- Provided with Wiring Schematic and Detailed Connection Diagram for Installer
- Mounting Feet for Enclosure

#### **Available Options**

- Externally Mounted Pump Test Switch
- Auto-Dialer
- Locking Stainless Steel Latch
- Repeat Cycle Timer Option
- Mercury or Mechanical Float Switches for the Pump and High Water Alarm Circuits



(50B009-RW-T-1L Shown)



Note: Consult the factory for other available options. Also, some options may require an increase in the enclosure size.

# **CONTROL PANEL**



## "50B009-RW-T-1L" Model Aerobic Control Panel

### **Panel Dimensions**





## **Wiring Schematic**