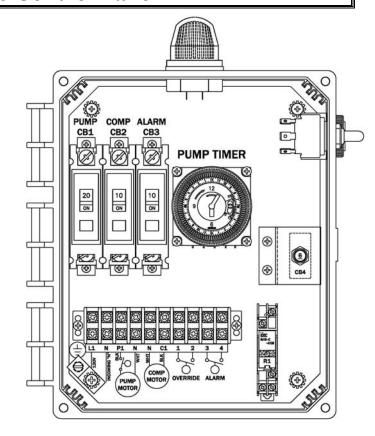

### "50B009-RW-T-1L" Model Aerobic Control Panel

#### **Features & Benefits**

- Circuit Breakers for Pump, Compressor & Alarm Circuits
- 24 Hr Timer w/15 minute intervals
- 6A thermal breaker for compressor circuit
- Large & Easy to Access Terminal Block
- Externally Mounted Run/Mute/Test Switch w/UV resistant sealing boot
- Externally Mounted Audible Alarms
- Rugged UV resistant Externally Mounted Alarm Lights
- Separate Air Loss Alarm Circuit
- Externally or Internally Mounted Air Pressure Switch
- Durable Weather Resistant Hinged Poly Enclosure
- Silk Screen Back Panel
- Ground Lug
- Easily Replaceable Components
- Nema 4x Rating
- Color Coded Internal Wiring
- Built and Labeled to UL 508A Standard
- Provided with Wiring Schematic and Detailed Connection Diagram for Installer
- Mounting Feet for Enclosure

(50B009-RW-T-1L Shown)

Note: Consult the factory for other available options. Also, some options may require an increase in the enclosure size.