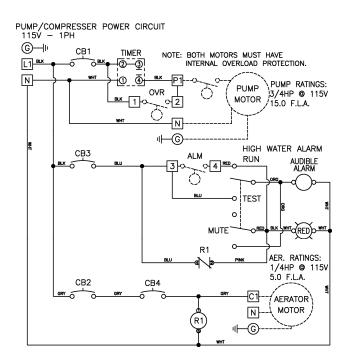

Resistant Hinged Poly Enclosure
- Silk Screen Back Panel
- Ground Lug
- Easily Replaceable Components
- Nema 4x Rating
- Color Coded Internal Wiring
- Built and Labeled to UL 508A Standard
- Provided with Wiring Schematic and Detailed Connection Diagram for Installer
- Mounting Feet for Enclosure

#### **Available Options**

- Externally Mounted Pump Test Switch
- Auto-Dialer
- Locking Stainless Steel Latch
- Repeat Cycle Timer Option
- Mercury or Mechanical Float Switches for the Pump and High Water Alarm Circuits



(50B009-RW-T-1L Shown)



Note: Consult the factory for other available options. Also, some options may require an increase in the enclosure size.

# **CONTROL PANEL**



## "50B009-RW-T-1L" Model Aerobic Control Panel

### **Panel Dimensions**





## **Wiring Schematic**