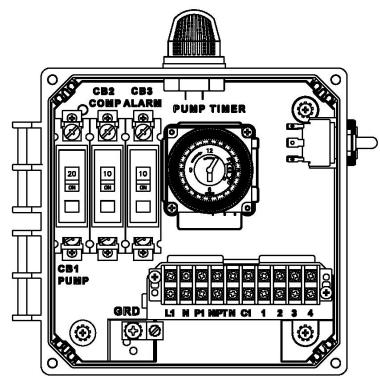

#### **Features & Benefits**

- Circuit Breakers for Pump, Compressor & Alarm Circuits
- 24 Hr Timer w/15 minute intervals
- Large & Easy to Access Terminal Block
- Externally Mounted Run/Mute/Test Switch w/UV resistant sealing boot
- Externally Mounted Audible Alarm
- Rugged UV resistant Externally Mounted Alarm Light
- Durable Weather Resistant Hinged Poly Enclosure
- Engraved Back Panel
- Ground Lug
- Easily Replaceable Components
- Nema 4x Rating
- Color Coded Internal Wiring
- Works with most Aerobic Treatment Systems
- Provided with Wiring Schematic and Detailed Connection Diagram for Installer
- Mounting Feet for Enclosure

(50B003-C SHOWN)