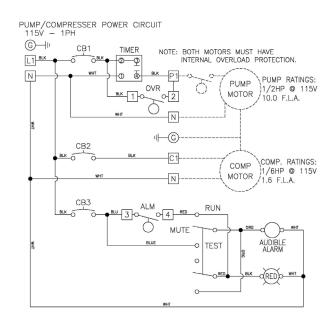

nt Hinged Poly Enclosure
- Engraved Back Panel
- Ground Lug
- Easily Replaceable Components
- Nema 4x Rating
- Color Coded Internal Wiring
- Works with most Aerobic Treatment Systems
- Provided with Wiring Schematic and Detailed Connection Diagram for Installer
- Mounting Feet for Enclosure



(50B003-C SHOWN)



#### **Available Options**

- Externally Mounted Pump Test Switch
- Externally Mounted Air Pressure Switch
- Auto-Dialer
- Locking Stainless Steel Latch
- Repeat Cycle Timer Option
- Mercury or Mechanical Float Switches for the Pump and High Water Alarm Circuits

Note: Consult the factory for other available options. Also some options may require an increase in the enclosure size.





# "50B003-C" Model Aerobic Control Panel

### **Panel Dimensions**



### **Wiring Schematic**