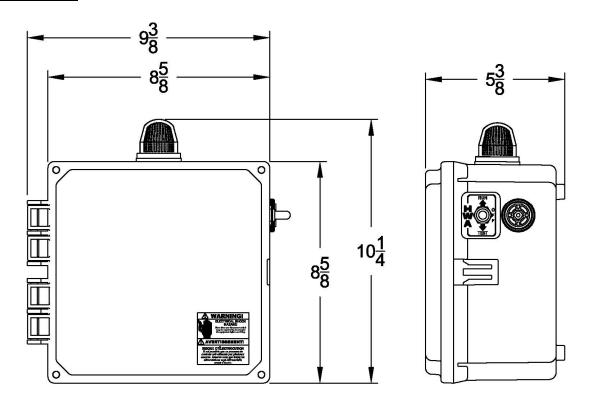

ht
- Durable Weather Resistant Hinged Poly Enclosure
- Engraved Back Panel
- Ground Lug
- Easily Replaceable Components
- Nema 4x Rating
- Color Coded Internal Wiring
- Works with most Aerobic Treatment Systems
- Provided with Wiring Schematic and Detailed Connection Diagram for Installer
- Mounting Feet for Enclosure



(50B003-C SHOWN)



#### **Available Options**

- Externally Mounted Pump Test Switch
- Externally Mounted Air Pressure Switch
- Auto-Dialer
- Locking Stainless Steel Latch
- Repeat Cycle Timer Option
- Mercury or Mechanical Float Switches for the Pump and High Water Alarm Circuits

Note: Consult the factory for other available options. Also some options may require an increase in the enclosure size.





# "50B003-C" Model Aerobic Control Panel

### **Panel Dimensions**



### **Wiring Schematic**