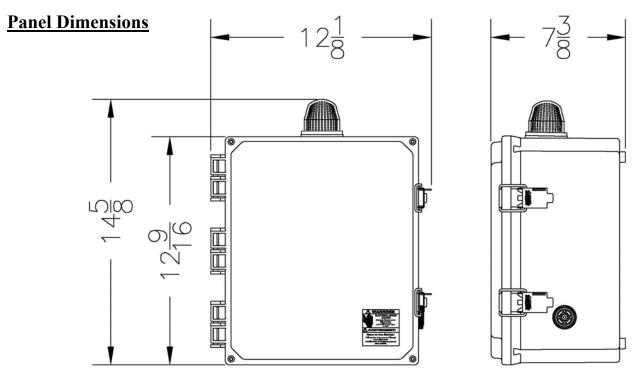

#### **Features & Benefits**

- Circuit Breakers for Pump Circuits
- Definite Purpose Motor Contactors
- Easy to Access Terminal Block
- Usable with 115/230 VAC 1PH Power
- Alarm Silence & On-Off-Test Switches
- Externally Mounted Audible Alarm
- Pump Hand-Off-Auto Switches
- Pump Running Lights
- Alternating Relay w/Selector Switch
- Repeat Cycle Timer
- Large External Alarm Light
- Control Circuit Fuse Protection
- Ground Lugs
- Color Coded Internal Wiring
- Rugged Weather Resistant Hinged Poly Enclosure w/Sst Latches
- Built and Labeled to UL 508A Standard w/Nema 4x Rating
- Provided with Wiring Schematic and Detailed Connection Diagram for Installer
- Mounting Feet for Enclosure