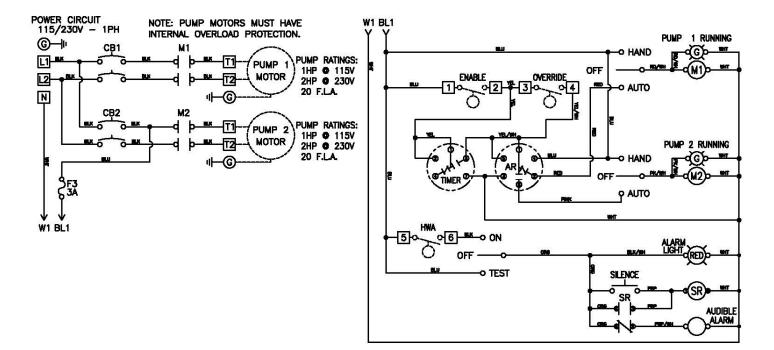

otection
- Ground Lugs
- Color Coded Internal Wiring
- Rugged Weather Resistant Hinged Poly Enclosure w/Sst Latches
- Built and Labeled to UL 508A Standard w/Nema 4x Rating
- Provided with Wiring Schematic and Detailed Connection Diagram for Installer
- Mounting Feet for Enclosure



(Standard 50A810 Model Shown)



### Available Options (\*)

- Fiberglass Enclosure
- IEC Motor Contactors
- Flasher
- Dead Front Inner Door
- Auxiliary Alarm Contacts
- Elapsed Timer Meters
- Event or Cycle Counters
- Mercury or Mechanical Float Switches for the Pumps and High Water Alarm Circuits

\*Note: Consult the factory for other available options. Also, some options may require an increase in the enclosure size.



# "50A810" Model Duplex 115/230V 1 Phase Time Dosing Panel



#### **Panel Schematic**