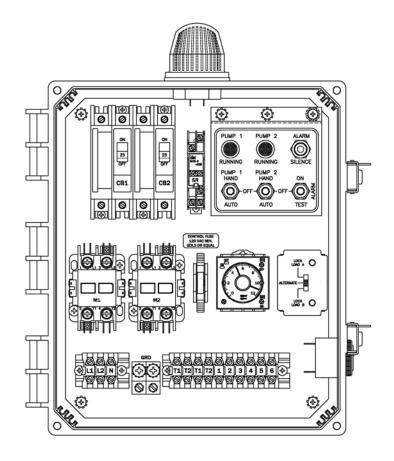

(Standard 50A810 Model Shown)

#### **Features & Benefits**

- Circuit Breakers for Pump Circuits
- Definite Purpose Motor Contactors
- Easy to Access Terminal Block
- Usable with 115/230 VAC 1PH Power
- Alarm Silence & On-Off-Test Switches
- Externally Mounted Audible Alarm
- Pump Hand-Off-Auto Switches
- Pump Running Lights
- Alternating Relay w/Selector Switch
- Repeat Cycle Timer
- Large External Alarm Light
- Control Circuit Fuse Protection
- Ground Lugs
- Color Coded Internal Wiring
- Rugged Weather Resistant Hinged Poly Enclosure w/Sst Latches
- Built and Labeled to UL 508A Standard w/Nema 4x Rating
- Provided with Wiring Schematic and Detailed Connection Diagram for Installer
- Mounting Feet for Enclosure