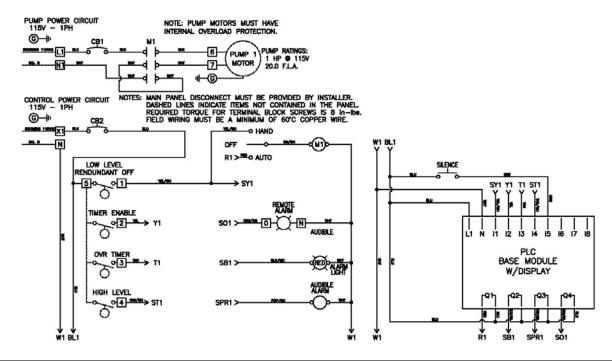

f-Auto Switch
- Low-level Alarm & Redundant cut-off
- External Alarm Light
- 120VAC remote-alarm output
- Digital Dose Timers
- Digital Elapsed Time Meter & Cycle Counter
- Ground Lugs
- Color Coded Internal Wiring
- Rugged Weather Resistant Hinged
- Poly Enclosure w/Sst Latch
- Built and Labeled to UL 508A Standard w/Nema 4x Rating
- Provided with Wiring Schematic and Detailed Connection Diagram for Installer
- Mounting Feet for Enclosure

### Available Options(\*)

- Auxiliary Dry Alarm Contacts
- Anti-condensation heater



(Standard 50A808 Shown)



<sup>\*</sup>Note: Consult the factory for other available options. Also some options may require an increase in the enclosure size.





# "50A808" Simplex 120V 1 Phase Control Panel

### **Panel Dimensions**





### **Panel Schematic**