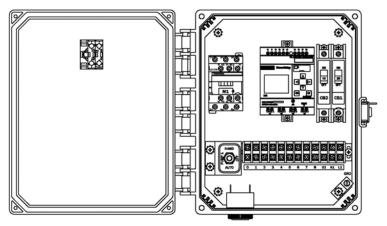

### Available Options(\*)

- Auxiliary Dry Alarm Contacts
- Anti-condensation heater

(Standard 50A808 Shown)

<sup>\*</sup>Note: Consult the factory for other available options. Also some options may require an increase in the enclosure size.