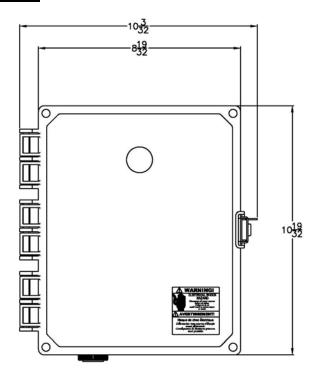

Audible Alarm
- Pump Hand-Off-Auto Switch
- Low-level Alarm & Redundant cut-off
- External Alarm Light
- 120VAC remote-alarm output
- Digital Dose Timers
- Digital Elapsed Time Meter & Cycle Counter
- Ground Lugs
- Color Coded Internal Wiring
- Rugged Weather Resistant Hinged
- Poly Enclosure w/Sst Latch
- Built and Labeled to UL 508A Standard w/Nema 4x Rating
- Provided with Wiring Schematic and Detailed Connection Diagram for Installer
- Mounting Feet for Enclosure

### Available Options(\*)

- Auxiliary Dry Alarm Contacts
- Anti-condensation heater



(Standard 50A808 Shown)



<sup>\*</sup>Note: Consult the factory for other available options. Also some options may require an increase in the enclosure size.





# "50A808" Simplex 120V 1 Phase Control Panel

### **Panel Dimensions**





### **Panel Schematic**