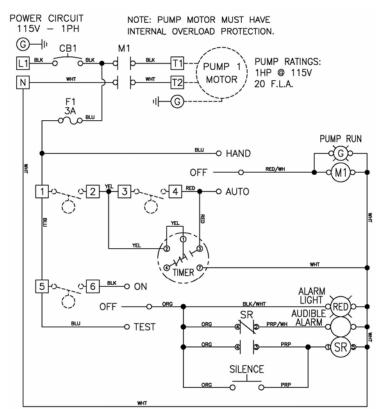

rotection
- Ground Lugs
- Color Coded Internal Wiring
- Rugged Weather Resistant Hinged Poly Enclosure w/Sst Latches
- Built and Labeled to UL 508A Standard w/Nema 4x Rating
- Provided with Wiring Schematic and Detailed Connection Diagram for Installer
- Mounting Feet for Enclosure



(Standard 50A801 Model Shown)

### Available Options(\*)

- Fiberglass Enclosure
- IEC Motor Contactor
- Flasher
- Dead Front Inner Door
- Auxiliary Alarm Contacts
- Elapsed Timer Meter
- Event or Cycle Counter
- Mercury or Mechanical Float Switches for the Pumps and High Water Alarm Circuits



<sup>\*</sup>Note: Consult the factory for other available options. Also some options may require an increase in the enclosure size.





# "50A801" Model Simplex 115V 1 Phase Time Dosing Panel



## Panel Schematic