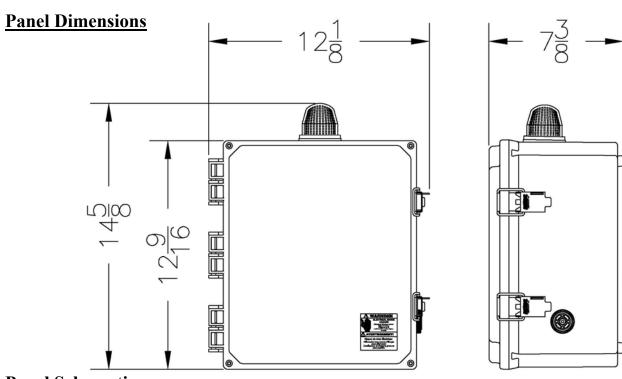

Control Circuit Fuse Protection
- Ground Lugs
- Color Coded Internal Wiring
- Rugged Weather Resistant Hinged Poly Enclosure w/Sst Latches
- Built and Labeled to UL 508A Standard w/Nema 4x Rating
- Provided with Wiring Schematic and Detailed Connection Diagram for Installer
- Mounting Feet for Enclosure



(Standard 50A801 Model Shown)

### Available Options(\*)

- Fiberglass Enclosure
- IEC Motor Contactor
- Flasher
- Dead Front Inner Door
- Auxiliary Alarm Contacts
- Elapsed Timer Meter
- Event or Cycle Counter
- Mercury or Mechanical Float Switches for the Pumps and High Water Alarm Circuits



<sup>\*</sup>Note: Consult the factory for other available options. Also some options may require an increase in the enclosure size.





# "50A801" Model Simplex 115V 1 Phase Time Dosing Panel



## Panel Schematic