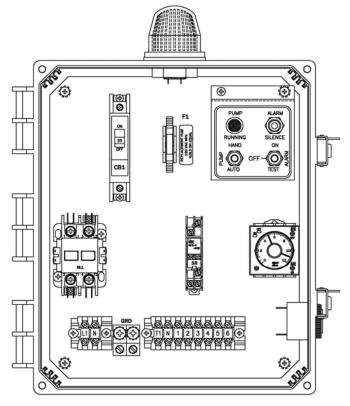

#### **Features & Benefits**

- Circuit Breakers for Pump Circuit
- Definite Purpose Motor Contactor
- Easy to Access Terminal Block
- Alarm Silence & On-Off-Test Switches
- Externally Mounted Audible Alarm
- Pump Hand-Off-Auto Switch
- Pump Running Light
- Repeat Cycle Timer
- Large External Alarm Light
- Control Circuit Fuse Protection
- Ground Lugs
- Color Coded Internal Wiring
- Rugged Weather Resistant Hinged Poly Enclosure w/Sst Latches
- Built and Labeled to UL 508A Standard w/Nema 4x Rating
- Provided with Wiring Schematic and Detailed Connection Diagram for Installer
- Mounting Feet for Enclosure

(Standard 50A801 Model Shown)