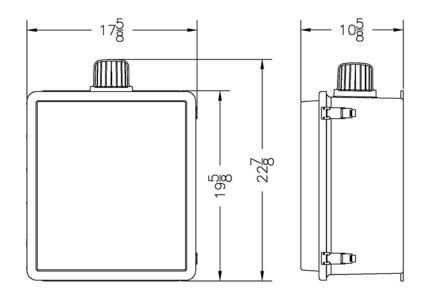

tor
- Easy to Access Terminal Block
- Alarm Silence & On-Off-Test Switches
- Externally Mounted Audible Alarm
- Pump Hand-Off-Auto Switches
- Pump Running Lights
- Alternating Relay for Reversible Pump
- Large External Alarm Light
- Fuse Protected Control & Alarm Circuits
- Ground Lugs
- Color Coded Internal Wiring
- Rugged Weather Resistant Hinged Enclosure w/Sst Latches
- Built and Labeled to UL 508A Standard w/Nema 4x Rating
- Provided with Wiring Schematic and Detailed Connection Diagram for Installer
- Seal Leak Indicator Light



(Standard 50A754-C6-E7011 Model Shown)



<sup>\*</sup>Note: Consult the factory for other available options. Also some options may require an increase in the enclosure size.





# "50A754-C6-E7011" Model Duplex 230V 1 PH Grinder

### **Panel Dimensions**



#### **Panel Schematic**