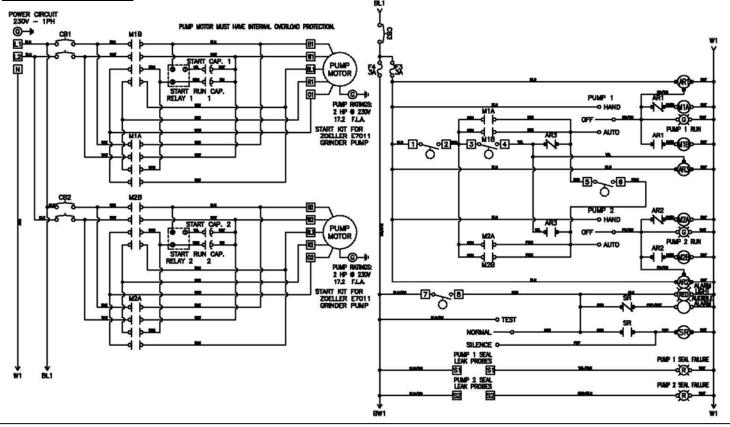

l Block
- Alarm Silence & On-Off-Test Switches
- Externally Mounted Audible Alarm
- Pump Hand-Off-Auto Switches
- Pump Running Lights
- Alternating Relay for Reversible Pump
- Large External Alarm Light
- Fuse Protected Control & Alarm Circuits
- Ground Lugs
- Color Coded Internal Wiring
- Rugged Weather Resistant Hinged Enclosure w/Sst Latches
- Built and Labeled to UL 508A Standard w/Nema 4x Rating
- Provided with Wiring Schematic and Detailed Connection Diagram for Installer
- Seal Leak Indicator Light



(Standard 50A754-C6-E7011 Model Shown)



<sup>\*</sup>Note: Consult the factory for other available options. Also some options may require an increase in the enclosure size.





# "50A754-C6-E7011" Model Duplex 230V 1 PH Grinder

### **Panel Dimensions**



#### **Panel Schematic**