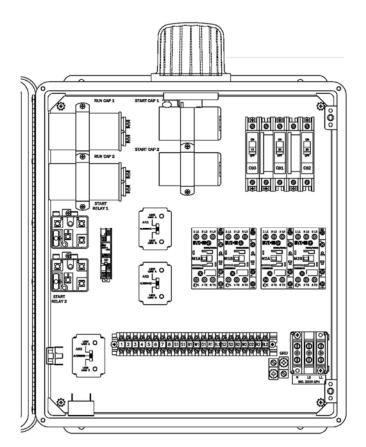

(Standard 50A754-C6-E7011 Model Shown)

<sup>\*</sup>Note: Consult the factory for other available options. Also some options may require an increase in the enclosure size.

#### **Features & Benefits**

- Circuit Breakers for Pump Circuits
- IEC Motor Contactor
- Easy to Access Terminal Block
- Alarm Silence & On-Off-Test Switches
- Externally Mounted Audible Alarm
- Pump Hand-Off-Auto Switches
- Pump Running Lights
- Alternating Relay for Reversible Pump
- Large External Alarm Light
- Fuse Protected Control & Alarm Circuits
- Ground Lugs
- Color Coded Internal Wiring
- Rugged Weather Resistant Hinged Enclosure w/Sst Latches
- Built and Labeled to UL 508A Standard w/Nema 4x Rating
- Provided with Wiring Schematic and Detailed Connection Diagram for Installer
- Seal Leak Indicator Light