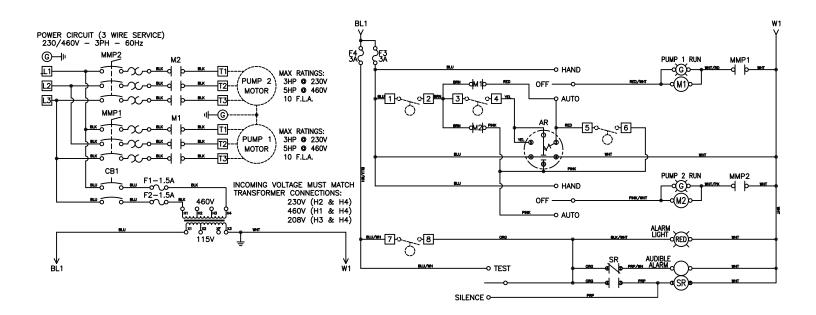

Off-Auto Switches
- Pump Running Lights
- Transformer w/Primary & Secondary Fuse Protection
- Large External Alarm Light
- Separate Control & Alarm Fuses
- Ground Lugs
- Color Coded Internal Wiring
- Rugged Weather Resistant Hinged Enclosure w/Sst Latches
- Built and Labeled to UL 508A Standard w/Nema 4x Rating
- Provided with Wiring Schematic and Detailed Connection Diagram for Installer



(Standard 50A516 Model Shown)

### Available Options(\*)

- Flasher
- Mercury or Mechanical Float Switches for the Pumps and High Water Alarm Circuits



<sup>\*</sup>Note: Consult the factory for other available options. Also, some options may require an increase in the enclosure size.





# "50A516" Model Duplex Dual Voltage 3 Phase Control Panel

### **Panel Dimensions**



## **Panel Schematic**