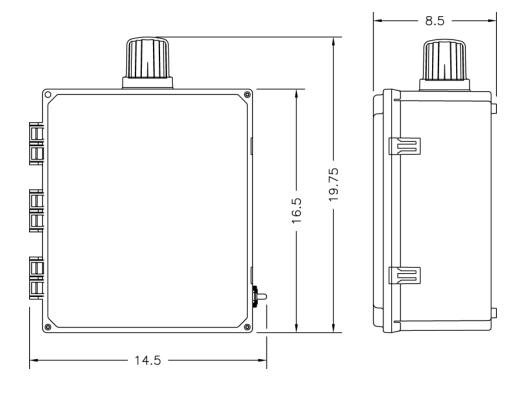

Audible Alarm
- Pump Hand-Off-Auto Switches
- Pump Running Lights
- Transformer w/Primary & Secondary Fuse Protection
- Large External Alarm Light
- Separate Control & Alarm Fuses
- Ground Lugs
- Color Coded Internal Wiring
- Rugged Weather Resistant Hinged Enclosure w/Sst Latches
- Built and Labeled to UL 508A Standard w/Nema 4x Rating
- Provided with Wiring Schematic and Detailed Connection Diagram for Installer



(Standard 50A516 Model Shown)

### Available Options(\*)

- Flasher
- Mercury or Mechanical Float Switches for the Pumps and High Water Alarm Circuits



<sup>\*</sup>Note: Consult the factory for other available options. Also, some options may require an increase in the enclosure size.





# "50A516" Model Duplex Dual Voltage 3 Phase Control Panel

### **Panel Dimensions**



## **Panel Schematic**