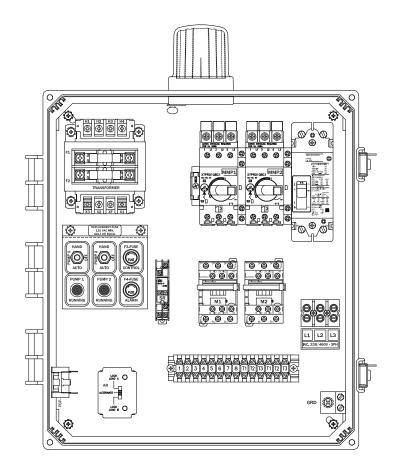

## "50A516" Model Duplex Dual Voltage 3 Phase Control Panel

#### **Features & Benefits**

- Manual Motor Protectors for Pumps
- Control Circuit Breaker
- IEC Motor Contactors
- Easy to Access Terminal Block
- Usable with 208/230 or 460VAC
- Externally Mounted Test/Normal/Silence Switch
  - w/UV resistant sealing boot
- Externally Mounted Audible Alarm
- Pump Hand-Off-Auto Switches
- Pump Running Lights
- Transformer w/Primary & Secondary Fuse Protection
- Large External Alarm Light
- Separate Control & Alarm Fuses
- Ground Lugs
- Color Coded Internal Wiring
- Rugged Weather Resistant Hinged Enclosure w/Sst Latches
- Built and Labeled to UL 508A Standard w/Nema 4x Rating
- Provided with Wiring Schematic and Detailed Connection Diagram for Installer

(Standard 50A516 Model Shown)