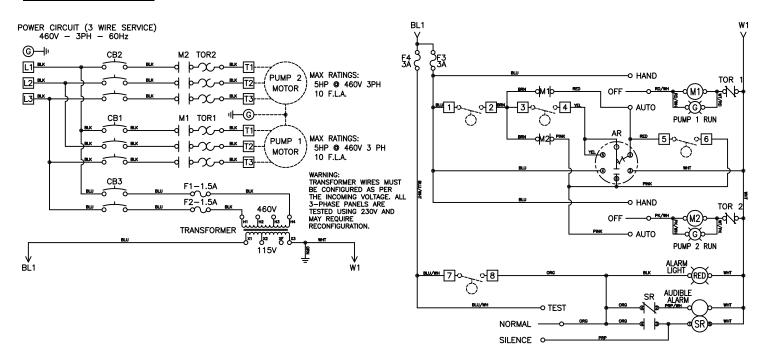

ad Front Inner Door
- Separate Control & Alarm Fuses
- Alternating Relay w/Selector Switch
- Ground Lugs
- Color Coded Internal Wiring
- Rugged Weather Resistant Hinged Fiberglass Enclosure w/Sst Latches
- Built and Labeled to UL 508A Standard w/Nema 4x Rating
- Provided with Wiring Schematic and Detailed Connection Diagram for Installer
- Mounting Feet for Enclosure

### Available Options(\*)

- Fiberglass Enclosure
- Flasher
- Mercury or Mechanical Float Switches for the Pumps and High Water Alarm Circuits

\*Note: Consult the factory for other available options. Also, some options may require an increase in the enclosure size.



(Standard 50A510 Model Shown)





# **CONTROL PANEL**

# **"50A510" Model Duplex 3 Phase Control Panel**

## **Panel Dimensions**



### **Panel Schematic**