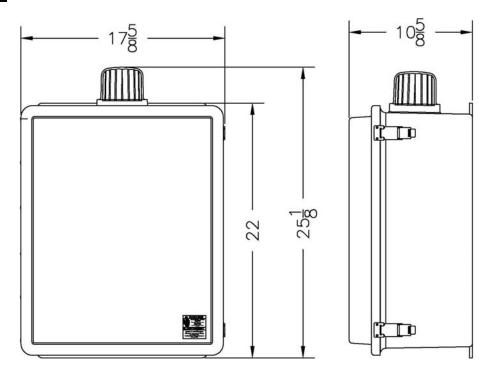

e External Alarm Light
- Dead Front Inner Door
- Separate Control & Alarm Fuses
- Alternating Relay w/Selector Switch
- Ground Lugs
- Color Coded Internal Wiring
- Rugged Weather Resistant Hinged Fiberglass Enclosure w/Sst Latches
- Built and Labeled to UL 508A Standard w/Nema 4x Rating
- Provided with Wiring Schematic and Detailed Connection Diagram for Installer
- Mounting Feet for Enclosure

### Available Options(\*)

- Fiberglass Enclosure
- Flasher
- Mercury or Mechanical Float Switches for the Pumps and High Water Alarm Circuits

\*Note: Consult the factory for other available options. Also, some options may require an increase in the enclosure size.



(Standard 50A510 Model Shown)





# **CONTROL PANEL**

# **"50A510" Model Duplex 3 Phase Control Panel**

## **Panel Dimensions**



### **Panel Schematic**