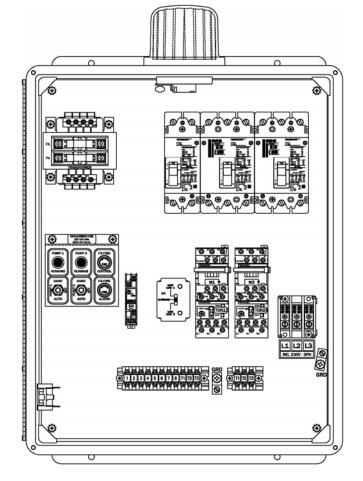

(Standard 50A510 Model Shown)

## Features & Benefits

• Circuit Breakers for Pumps

SEPTIC PRODUCTS INC

- IEC Motor Contactors & Overloads
- Easy to Access Terminal Block
- Usable with 460 VAC 3-PH
- Externally Mounted Test/Normal/Silence Switch
  - w/UV resistant sealing boot
- Externally Mounted Audible Alarm
- Pump Hand-Off-Auto Switches
- Pump Running Lights
- Transformer w/Primary & Secondary Fuse Protection
- Large External Alarm Light
- Dead Front Inner Door
- Separate Control & Alarm Fuses
- Alternating Relay w/Selector Switch
- Ground Lugs
- Color Coded Internal Wiring
- Rugged Weather Resistant Hinged Fiberglass Enclosure w/Sst Latches
- Built and Labeled to UL 508A Standard w/Nema 4x Rating
- Provided with Wiring Schematic and Detailed Connection Diagram for Installer
- Mounting Feet for Enclosure