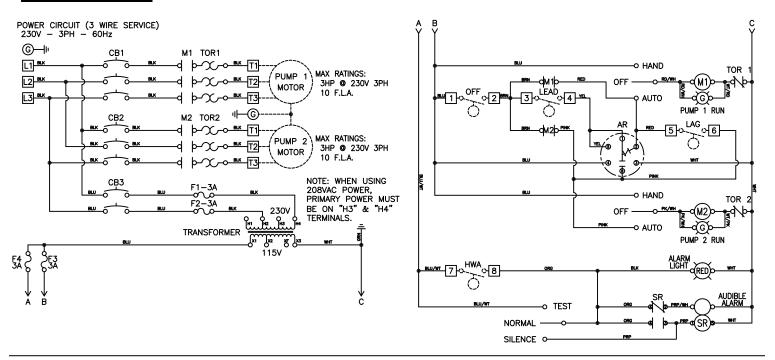

Secondary Fuse Protection
- Large External Alarm Light
- Separate Control & Alarm Fuses
- Alternating Relay w/Selector Switch
- Ground Lugs
- Color Coded Internal Wiring
- Rugged Weather Resistant Hinged Fiberglass Enclosure w/Sst Latches
- Built and Labeled to UL 508A Standard w/Nema 4x Rating
- Provided with Wiring Schematic and Detailed Connection Diagram for Installer
- Mounting Feet for Enclosure



(Standard 50A509 Model Shown)

### Available Options(\*)

- Flasher
- Mercury or Mechanical Float Switches for the Pumps and High Water Alarm Circuits



<sup>\*</sup>Note: Consult the factory for other available options. Also some options may require an increase in the enclosure size.





# "50A509" Model Duplex 3 Phase Control Panel

### **Panel Dimensions**



### **Panel Schematic**