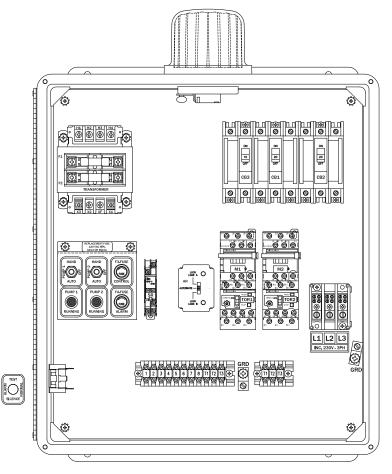

(Standard 50A509 Model Shown)

#### **Features & Benefits**

- Circuit Breakers for Pumps
- Control Circuit Breaker
- IEC Motor Contactors & Overloads
- Easy to Access Terminal Block
- Usable with 208 VAC or 230VAC
- Externally Mounted Test/Normal/Silence Switch
  - w/UV resistant sealing boot
- Externally Mounted Audible Alarm
- Pump Hand-Off-Auto Switches
- Pump Running Lights
- Transformer w/Primary & Secondary Fuse Protection
- Large External Alarm Light
- Separate Control & Alarm Fuses
- Alternating Relay w/Selector Switch
- Ground Lugs
- Color Coded Internal Wiring
- Rugged Weather Resistant Hinged Fiberglass Enclosure w/Sst Latches
- Built and Labeled to UL 508A Standard w/Nema 4x Rating
- Provided with Wiring Schematic and Detailed Connection Diagram for Installer
- Mounting Feet for Enclosure