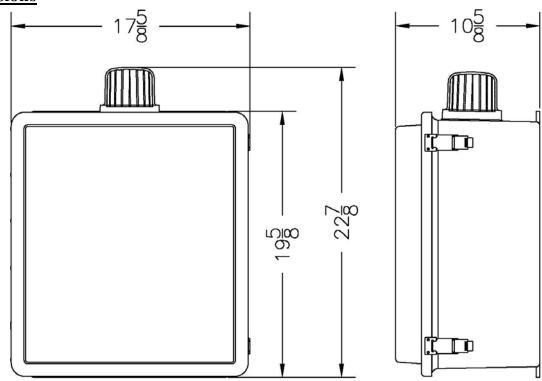

- Transformer w/Primary & Secondary Fuse Protection
- Large External Alarm Light
- Separate Control & Alarm Fuses
- Alternating Relay w/Selector Switch
- Ground Lugs
- Color Coded Internal Wiring
- Rugged Weather Resistant Hinged Fiberglass Enclosure w/Sst Latches
- Built and Labeled to UL 508A Standard w/Nema 4x Rating
- Provided with Wiring Schematic and Detailed Connection Diagram for Installer
- Mounting Feet for Enclosure



(Standard 50A509 Model Shown)

### Available Options(\*)

- Flasher
- Mercury or Mechanical Float Switches for the Pumps and High Water Alarm Circuits



<sup>\*</sup>Note: Consult the factory for other available options. Also some options may require an increase in the enclosure size.





# "50A509" Model Duplex 3 Phase Control Panel

### **Panel Dimensions**



### **Panel Schematic**