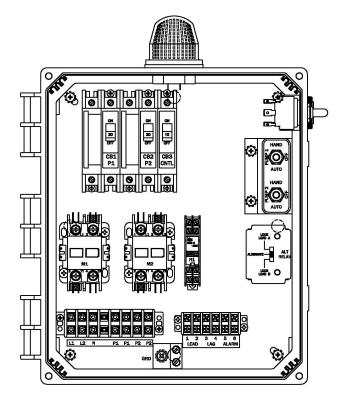

## "Bio Duplex" Model 230V 1 Phase Control Panel

#### **Features & Benefits**

- Circuit Breakers for Pump Circuits
- Circuit Breaker for Control Circuit
- Definite Purpose Contactor
- Easy to Access Terminal Block
- Externally Mounted Audible Alarm
- Pump Hand-Off-Auto Switch
- External Alarm Light
- Ground Lugs
- Color Coded Internal Wiring
- Rugged Weather Resistant Hinged Poly Enclosure w/Sst Latch
- Built and Labeled to UL 508A Standard w/Nema 4x Rating
- Provided with Wiring Schematic and Detailed Connection Diagram for Installer
- Mounting Feet for Enclosure
- Event or Cycle Counter



(50A502B Shown)

### Available Options(\*)

- Fiberglass Enclosure
- IEC Motor Contactor
- Flasher
- Dead Front Inner Door
- Auxiliary Alarm Contacts
- Elapsed Time Meter
- Event or Cycle Counter
- Mercury or Mechanical Float Switches for the Pumps and High Water Alarm Circuits



<sup>\*</sup>Note: Consult the factory for other available options. Also some options may require an increase in the enclosure size.





# "Bio Duplex" Model 230V 1 Phase Control Panel



#### **Panel Schematic**