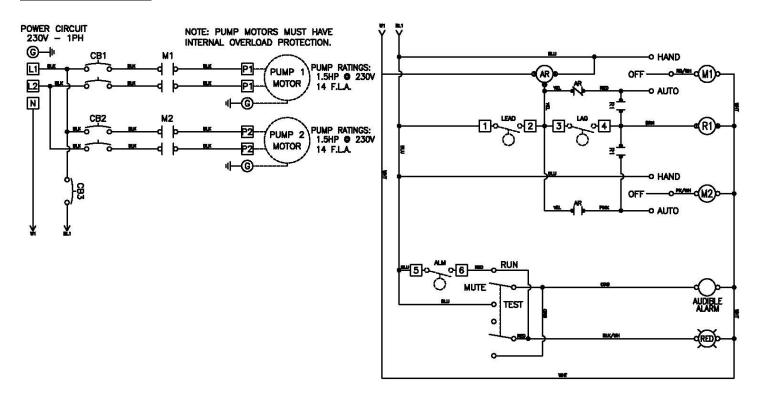

ght
- Ground Lugs
- Color Coded Internal Wiring
- Rugged Weather Resistant Hinged Poly Enclosure w/Sst Latch
- Built and Labeled to UL 508A Standard w/Nema 4x Rating
- Provided with Wiring Schematic and Detailed Connection Diagram for Installer
- Mounting Feet for Enclosure
- Event or Cycle Counter



(50A502B Shown)

### Available Options(\*)

- Fiberglass Enclosure
- IEC Motor Contactor
- Flasher
- Dead Front Inner Door
- Auxiliary Alarm Contacts
- Elapsed Time Meter
- Event or Cycle Counter
- Mercury or Mechanical Float Switches for the Pumps and High Water Alarm Circuits



<sup>\*</sup>Note: Consult the factory for other available options. Also some options may require an increase in the enclosure size.





# "Bio Duplex" Model 230V 1 Phase Control Panel



#### **Panel Schematic**