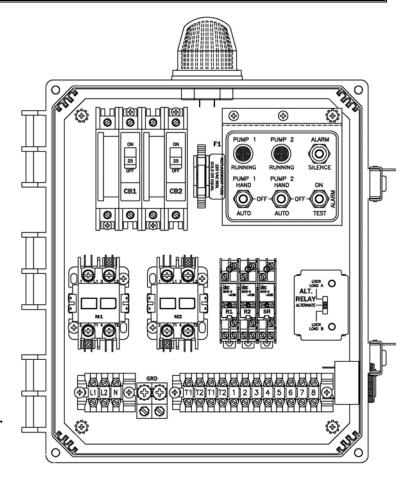

(Standard 50A502 Model Shown)

#### **Features & Benefits**

- Circuit Breakers for Pump Circuits
- Definite Purpose Motor Contactors
- Easy to Access Terminal Block
- Usable with 208/230 VAC 1PH Power
- Alarm Silence & On-Off-Test Switches
- Externally Mounted Audible Alarm
- Pump Hand-Off-Auto Switches
- Alternating Relay w/Selector Switch
- Pump Running Lights
- Large External Alarm Light
- Control Circuit Fuse Protection
- Ground Lugs
- Color Coded Internal Wiring
- Rugged Weather Resistant Hinged Poly Enclosure w/Sst Latches
- Built and Labeled to UL 508A Standard w/Nema 4x Rating
- Provided with Wiring Schematic and Detailed Connection Diagram for Installer
- Mounting Feet for Enclosure