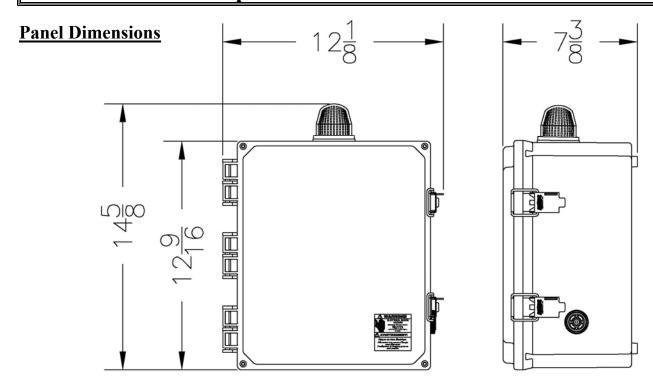

## "50A502" Model Duplex 208/230V 1 Phase Control Panel

# "50A502" Model Duplex 208/230V 1 Phase Control Panel