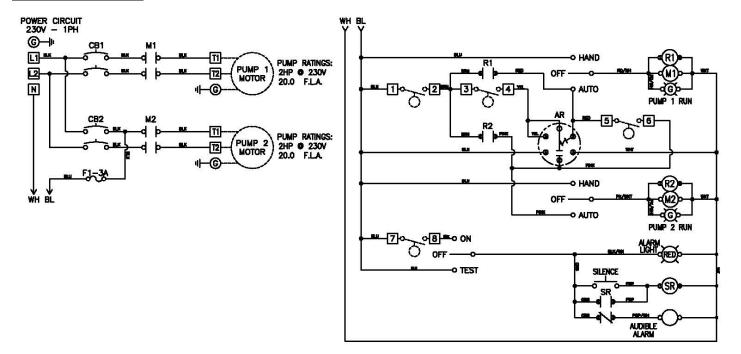

e Protection
- Ground Lugs
- Color Coded Internal Wiring
- Rugged Weather Resistant Hinged Poly Enclosure w/Sst Latches
- Built and Labeled to UL 508A Standard w/Nema 4x Rating
- Provided with Wiring Schematic and Detailed Connection Diagram for Installer
- Mounting Feet for Enclosure



(Standard 50A502 Model Shown)



### Available Options(\*)

- Fiberglass Enclosure
- IEC Motor Contactors
- Flasher
- Dead Front Inner Door
- Auxiliary Alarm Contacts
- Elapsed Timer Meters
- Event or Cycle Counters
- Mercury or Mechanical Float Switches for the Pumps and High Water Alarm Circuits

\*Note: Consult the factory for other available options. Also, some options may require an increase in the enclosure size.





# "50A502" Model Duplex 208/230V 1 Phase Control Panel



### **Panel Schematic**