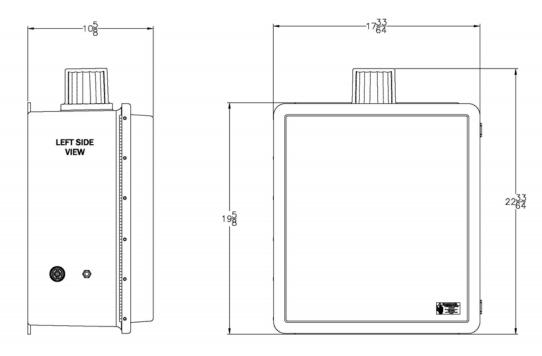

d Audible Alarm
- Pump Hand-Off-Auto Switches
- Pump Running Lights
- Transformer w/Primary & Secondary Fuse Protection
- Large External Alarm Light
- Separate Control & Alarm Fuses
- Ground Lugs
- Color Coded Internal Wiring
- Rugged Weather Resistant Hinged Enclosure w/Sst Latches
- Built and Labeled to UL 508A Standard w/Nema 4x Rating
- Provided with Wiring Schematic and Detailed Connection Diagram for Installer



(Standard 50A016 Model Shown)

### Available Options(\*)

- Flasher
- Mercury or Mechanical Float Switches for the Pump and High Water Alarm Circuits



<sup>\*</sup>Note: Consult the factory for other available options. Also some options may require an increase in the enclosure size.





# "50A016" Model Simplex Dual Voltage 3 Phase Control Panel

## **Panel Dimensions**



#### **Panel Schematic**