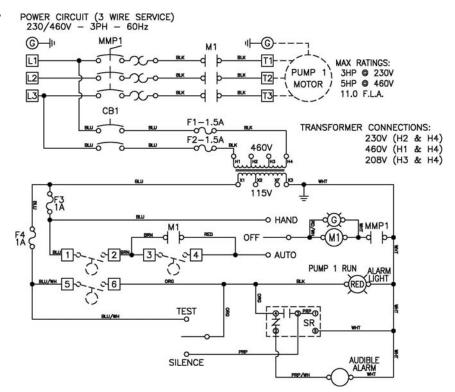

Off-Auto Switches
- Pump Running Lights
- Transformer w/Primary & Secondary Fuse Protection
- Large External Alarm Light
- Separate Control & Alarm Fuses
- Ground Lugs
- Color Coded Internal Wiring
- Rugged Weather Resistant Hinged Enclosure w/Sst Latches
- Built and Labeled to UL 508A Standard w/Nema 4x Rating
- Provided with Wiring Schematic and Detailed Connection Diagram for Installer



(Standard 50A016 Model Shown)

### Available Options(\*)

- Flasher
- Mercury or Mechanical Float Switches for the Pump and High Water Alarm Circuits



<sup>\*</sup>Note: Consult the factory for other available options. Also some options may require an increase in the enclosure size.





# "50A016" Model Simplex Dual Voltage 3 Phase Control Panel

## **Panel Dimensions**



#### **Panel Schematic**