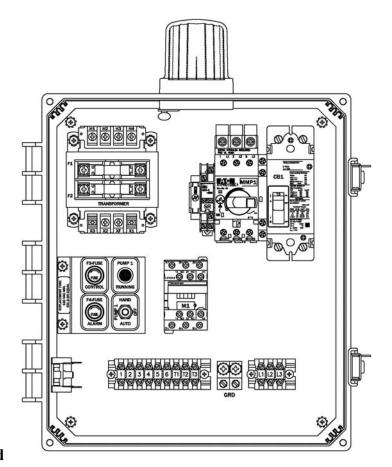

### **Features & Benefits**

- Manual Motor Protector for Pump
- Control Circuit Breaker
- IEC Motor Contactor
- Easy to Access Terminal Block
- Usable with 208/230 or 460VAC
- Externally Mounted Test/Normal/Silence Switch w/UV resistant sealing boot
- Externally Mounted Audible Alarm
- Pump Hand-Off-Auto Switches
- Pump Running Lights
- Transformer w/Primary & Secondary Fuse Protection
- Large External Alarm Light
- Separate Control & Alarm Fuses
- Ground Lugs
- Color Coded Internal Wiring
- Rugged Weather Resistant Hinged Enclosure w/Sst Latches
- Built and Labeled to UL 508A Standard w/Nema 4x Rating
- Provided with Wiring Schematic and Detailed Connection Diagram for Installer

(Standard 50A016 Model Shown)