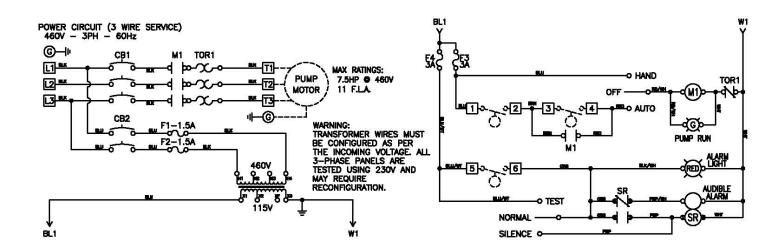

Secondary Fuse Protection
- Large External Alarm Light
- Separate Control & Alarm Fuses
- Ground Lugs
- Color Coded Internal Wiring
- Rugged Weather Resistant Hinged Poly Enclosure w/Sst Latches
- Built and Labeled to UL 508A Standard w/Nema 4x Rating
- Provided with Wiring Schematic and Detailed Connection Diagram for Installer
- Mounting Feet for Enclosure



(Standard 50A008 Shown)



### Available Options(\*)

- Fiberglass Enclosure
- Flasher
- Dead Front Inner Door
- Auxiliary Alarm Contacts
- Mercury or Mechanical Float Switches for the Pumps and High Water Alarm Circuits

<sup>\*</sup>Note: Consult the factory for other available options. Also some options may require an increase in the enclosure size.





# "50A008" Model Simplex 3 Phase Control Panel



#### **Panel Schematic**