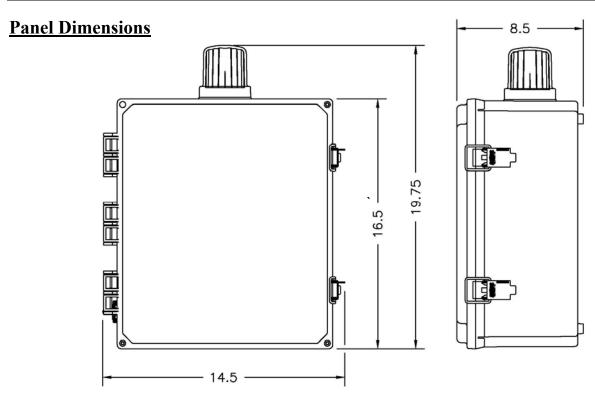

t
- Transformer w/Primary & Secondary Fuse Protection
- Large External Alarm Light
- Separate Control & Alarm Fuses
- Ground Lugs
- Color Coded Internal Wiring
- Rugged Weather Resistant Hinged Poly Enclosure w/Sst Latches
- Built and Labeled to UL 508A Standard w/Nema 4x Rating
- Provided with Wiring Schematic and Detailed Connection Diagram for Installer
- Mounting Feet for Enclosure



(Standard 50A008 Shown)



### Available Options(\*)

- Fiberglass Enclosure
- Flasher
- Dead Front Inner Door
- Auxiliary Alarm Contacts
- Mercury or Mechanical Float Switches for the Pumps and High Water Alarm Circuits

<sup>\*</sup>Note: Consult the factory for other available options. Also some options may require an increase in the enclosure size.





# "50A008" Model Simplex 3 Phase Control Panel



#### **Panel Schematic**