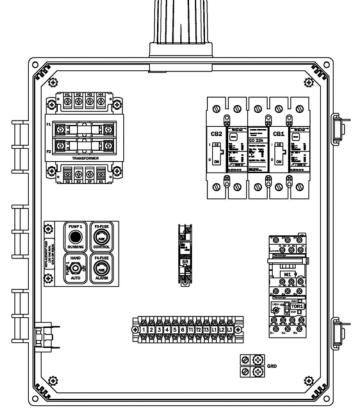

## "50A008" Model Simplex 3 Phase Control Panel

#### **Features & Benefits**

- Circuit Breakers for Pump Circuit
- Circuit Breaker for Controls & Alarm
- IEC Motor Contactor & Overload
- Easy to Access Terminal Block
- Usable with 460 VAC
- Externally Mounted Test/Normal/Silence Switch w/UV resistant sealing boot
- Externally Mounted Audible Alarm
- Pump Hand-Off-Auto Switch
- Pump Running Light
- Transformer w/Primary & Secondary Fuse Protection
- Large External Alarm Light
- Separate Control & Alarm Fuses
- Ground Lugs
- Color Coded Internal Wiring
- Rugged Weather Resistant Hinged Poly Enclosure w/Sst Latches
- Built and Labeled to UL 508A Standard w/Nema 4x Rating
- Provided with Wiring Schematic and Detailed Connection Diagram for Installer
- Mounting Feet for Enclosure



(Standard 50A008 Shown)



### Available Options(\*)

- Fiberglass Enclosure
- Flasher
- Dead Front Inner Door
- Auxiliary Alarm Contacts
- Mercury or Mechanical Float Switches for the Pumps and High Water Alarm Circuits

<sup>\*</sup>Note: Consult the factory for other available options. Also some options may require an increase in the enclosure size.





# "50A008" Model Simplex 3 Phase Control Panel



#### **Panel Schematic**