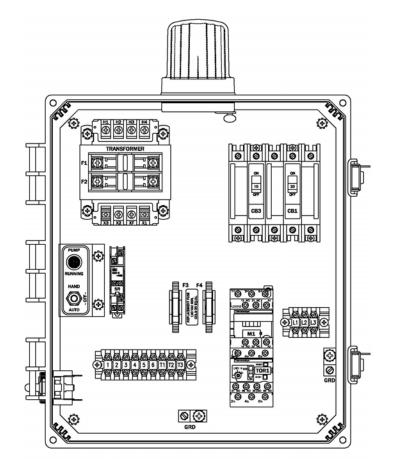

(Standard 50A007 Shown)

#### **Features & Benefits**

- Circuit Breakers for Pump, & Control Circuits
- Circuit Breaker for Controls & Alarm
- IEC Motor Contactor & Overload
- Easy to Access Terminal Block
- Usable with 208 VAC or 230VAC
- Externally Mounted Test/Normal/Silence Switch
  - w/UV resistant sealing boot
- Externally Mounted Audible Alarm
- Pump Hand-Off-Auto Switch
- Pump Running Light
- Transformer w/Primary & Secondary Fuse Protection
- Large External Alarm Light
- Separate Control & Alarm Fuses
- Ground Lugs
- Color Coded Internal Wiring
- Rugged Weather Resistant Hinged Poly Enclosure w/Sst Latches
- Built and Labeled to UL 508A Standard w/Nema 4x Rating
- Provided with Wiring Schematic and Detailed Connection Diagram for Installer
- Mounting Feet for Enclosure