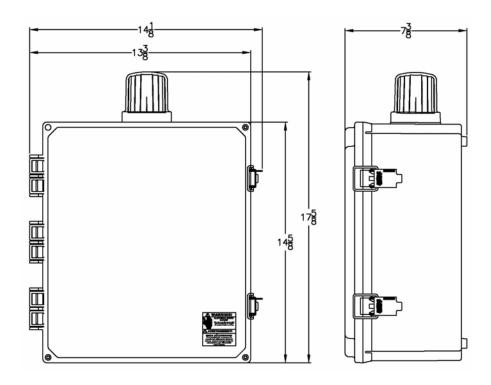

w/Primary & Secondary Fuse Protection
- Large External Alarm Light
- Separate Control & Alarm Fuses
- Ground Lugs
- Color Coded Internal Wiring
- Rugged Weather Resistant Hinged Poly Enclosure w/Sst Latches
- Built and Labeled to UL 508A Standard w/Nema 4x Rating
- Provided with Wiring Schematic and Detailed Connection Diagram for Installer
- Mounting Feet for Enclosure



(Standard 50A007 Shown)



## Available Options(\*)

- Fiberglass Enclosure
- Flasher
- Dead Front Inner Door
- Auxiliary Alarm Contacts
- Mercury or Mechanical Float Switches for the Pumps and High Water Alarm Circuits

\*Note: Consult the factory for other available options. Also, some options may require an increase in the enclosure size.





# "50A007" Model Simplex 3 Phase Control Panel

#### **Panel Dimensions**



### **Panel Schematic**