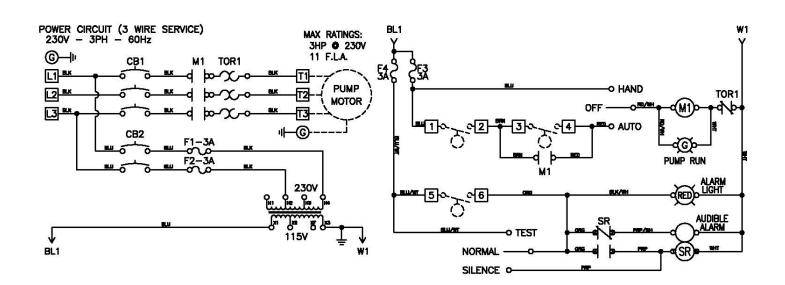

Protection
- Large External Alarm Light
- Separate Control & Alarm Fuses
- Ground Lugs
- Color Coded Internal Wiring
- Rugged Weather Resistant Hinged Poly Enclosure w/Sst Latches
- Built and Labeled to UL 508A Standard w/Nema 4x Rating
- Provided with Wiring Schematic and Detailed Connection Diagram for Installer
- Mounting Feet for Enclosure



(Standard 50A007 Shown)



## Available Options(\*)

- Fiberglass Enclosure
- Flasher
- Dead Front Inner Door
- Auxiliary Alarm Contacts
- Mercury or Mechanical Float Switches for the Pumps and High Water Alarm Circuits

\*Note: Consult the factory for other available options. Also, some options may require an increase in the enclosure size.





# "50A007" Model Simplex 3 Phase Control Panel

#### **Panel Dimensions**



### **Panel Schematic**